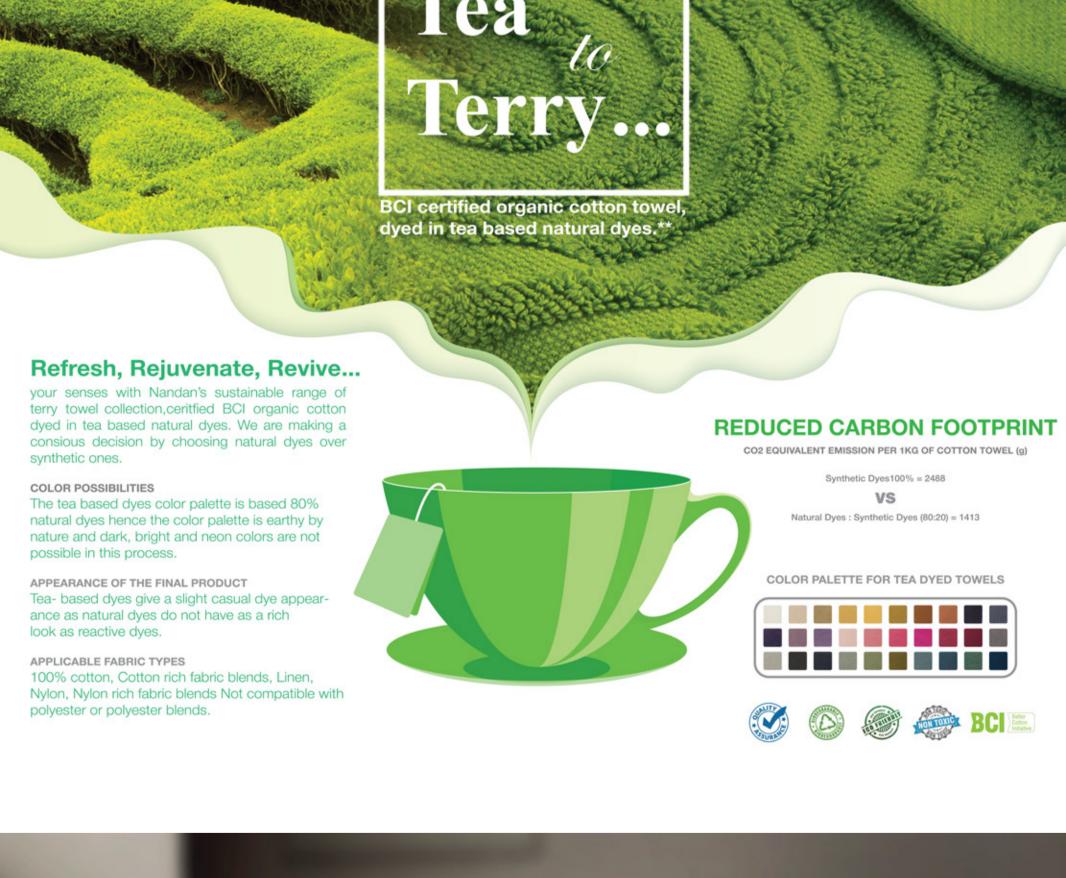

BCI certified organic cotton towel,

CO2 REDUCED CARBON FOOTPRINT

nanoan

with purpose...

nanoan

SPECIALIZED QUALITY

Nandan Terry innovates

dyed in tea based natural dyes.\*\*