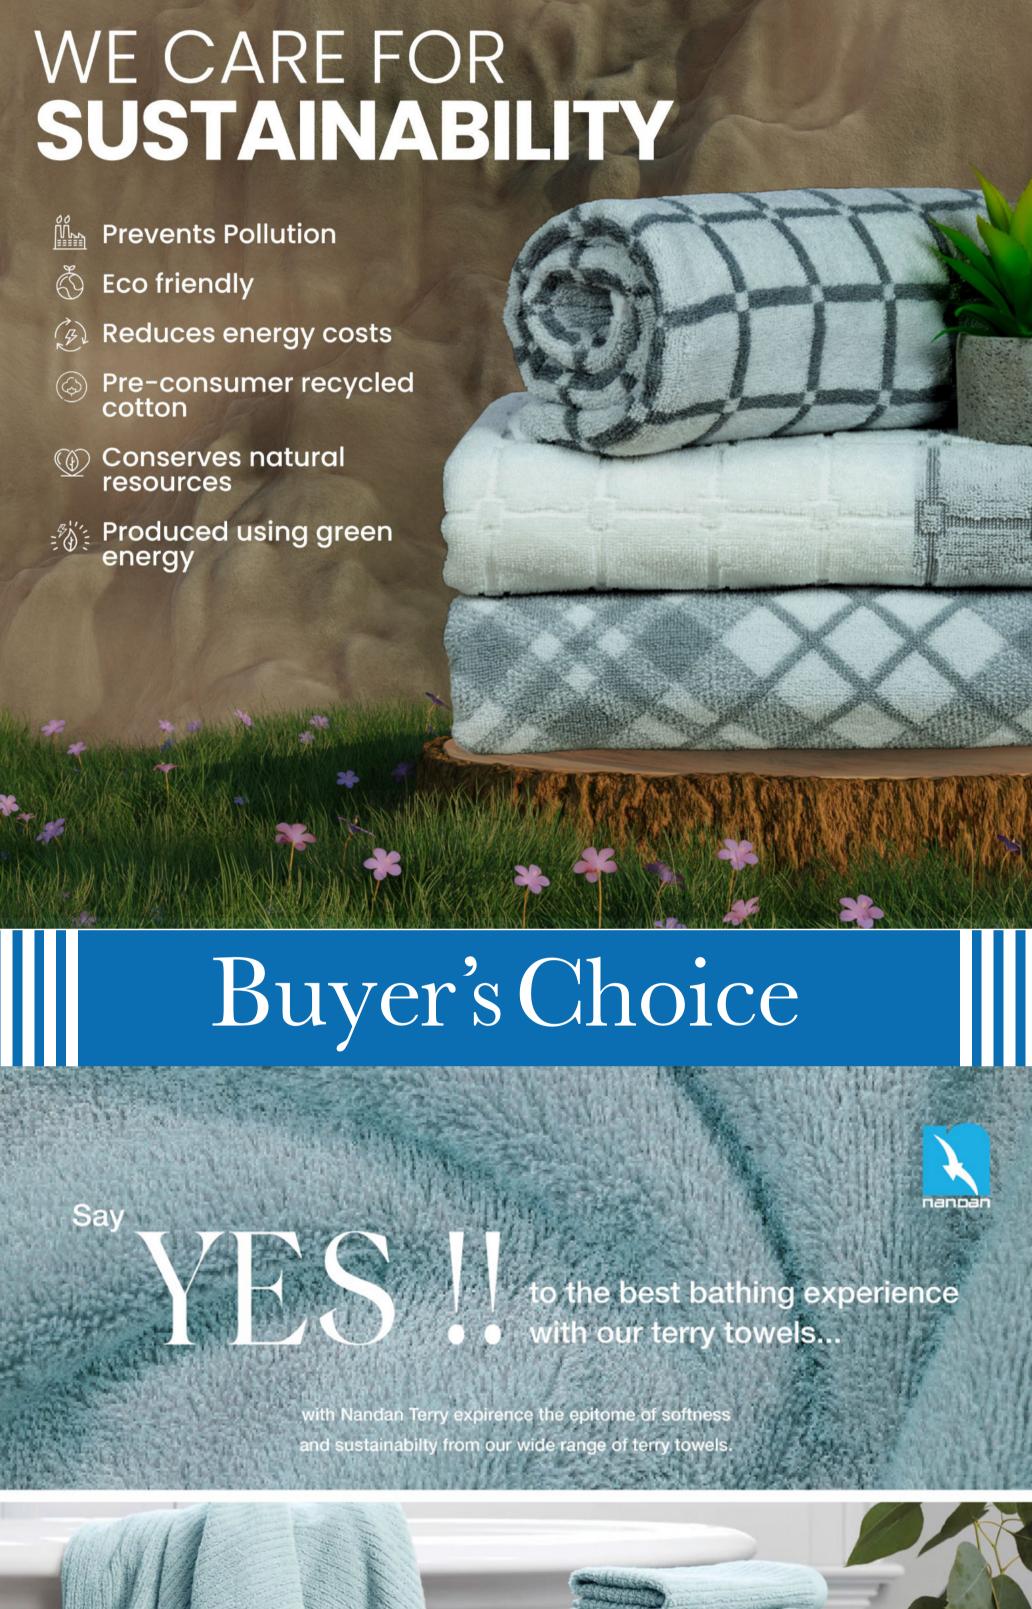

Decorate your bath spaces with contemporary

NANDAN's repertoire have an array of sustainable & performance towel collection that are quickly drying, extra absorbent & stay softer after every bath. Towels are shielded from viruses & bacteria by treating them with anti- microbial finishes & are fade resistant up to multiple washes....retaining their softness & bluk.