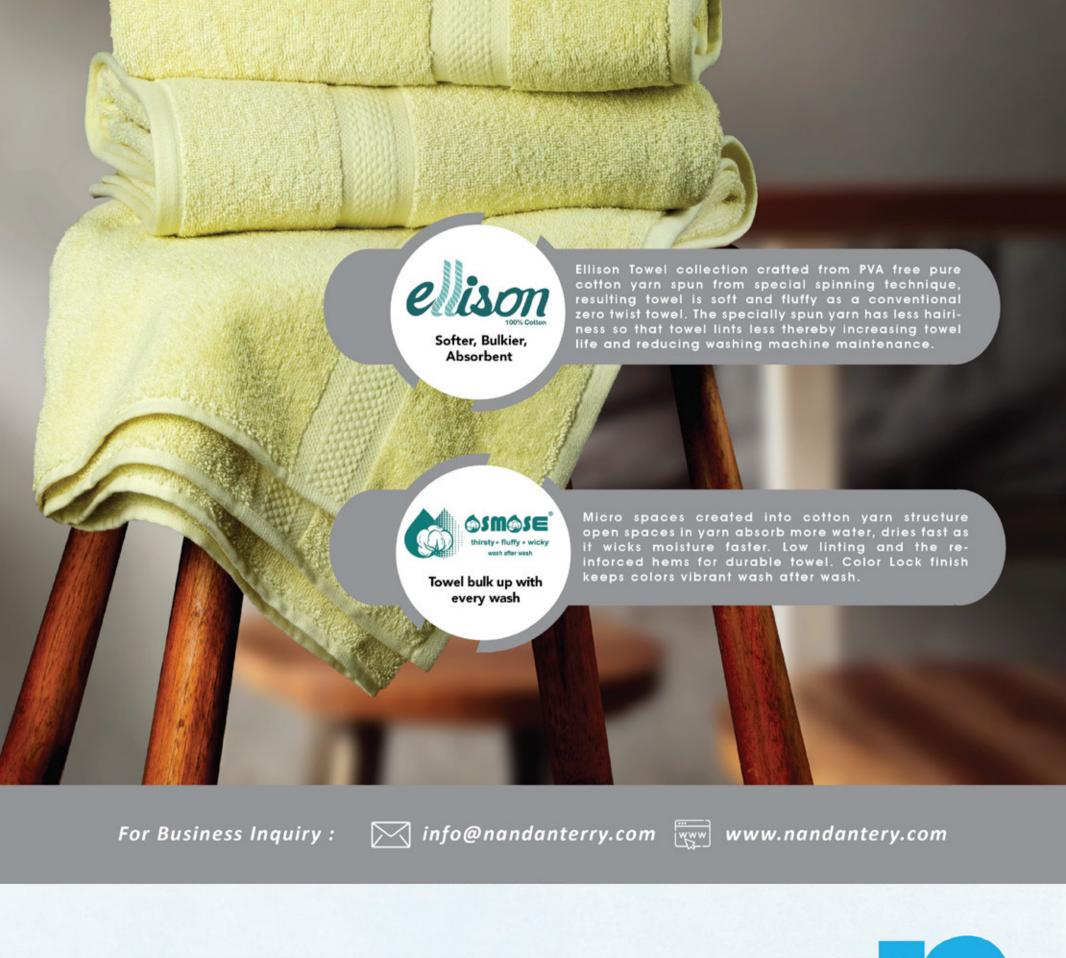

Softer, Bulkier, Absorbent...

Ellison\* Towel collection crafted from PVA free pure cotton yarn spun from special spinning technique, resulting towel is soft and fluffy as a conventional zero twist towel. The specially spun yarn has less hairiness so that towel lints less thereby increasing towel life and reducing washing machine maintenance.