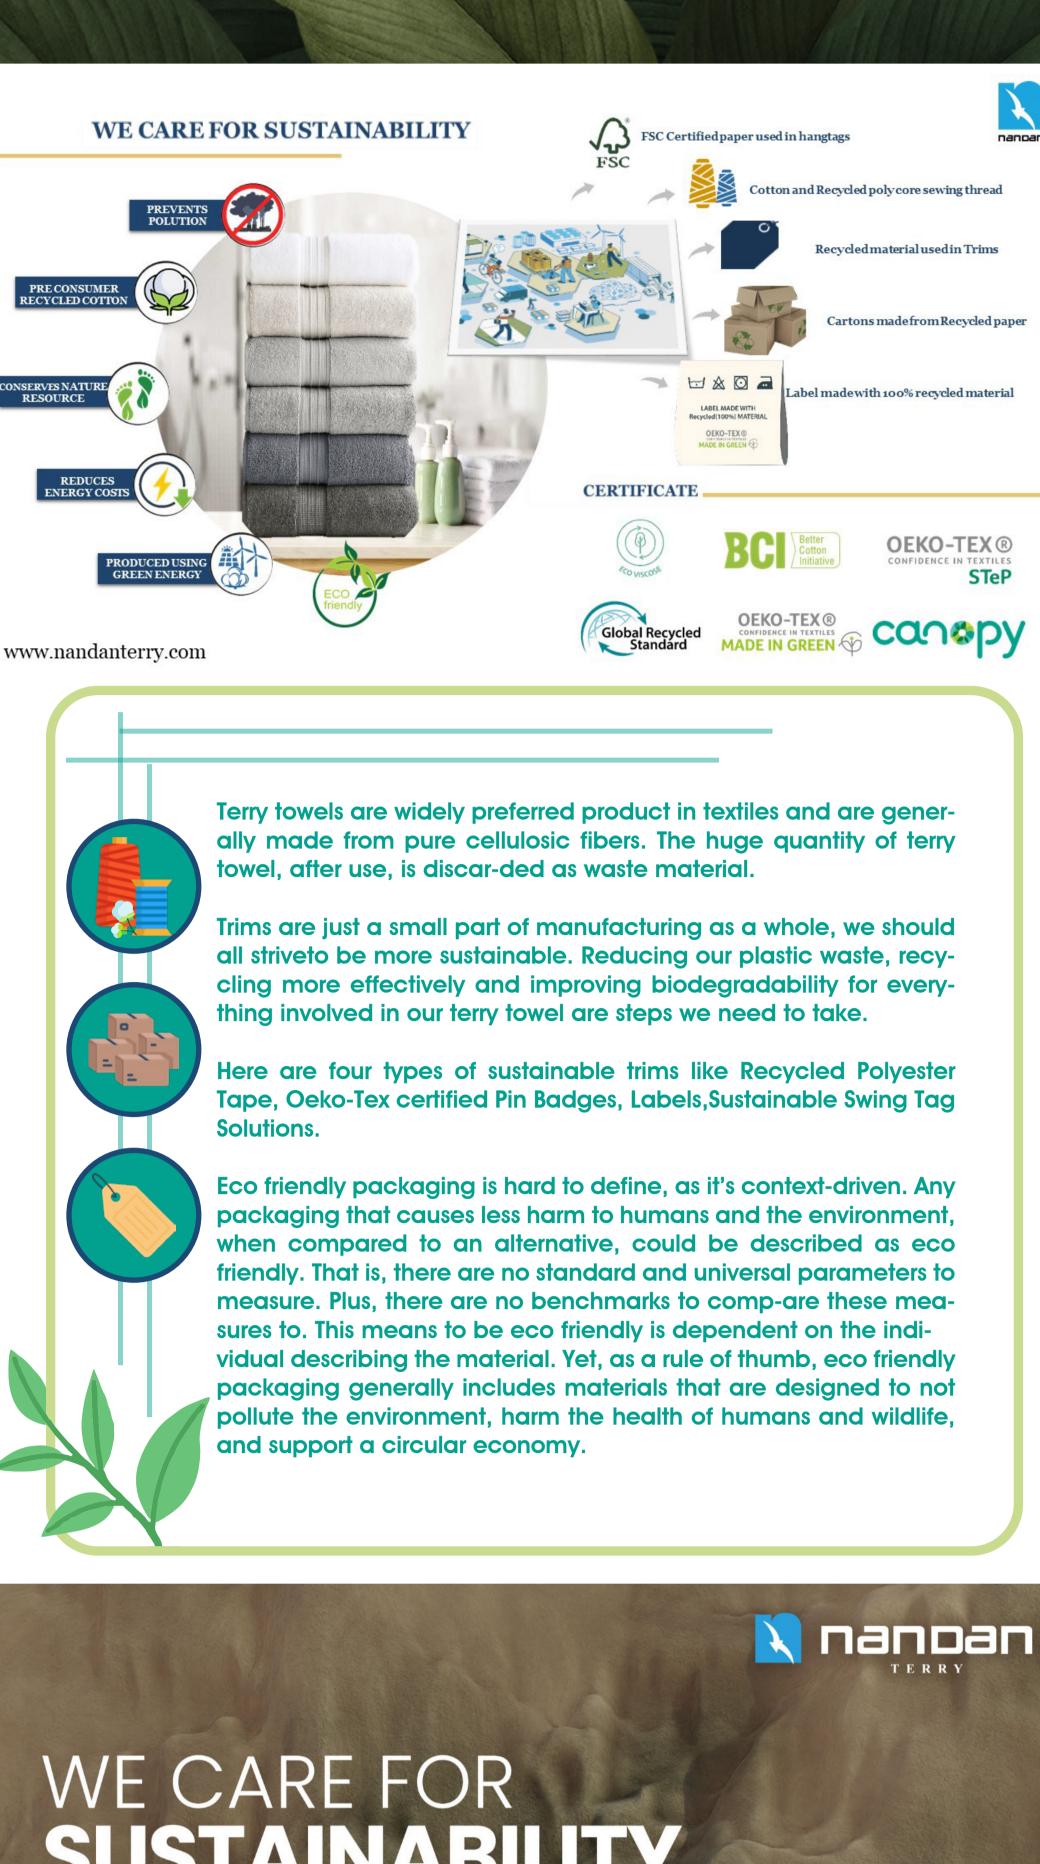

BCI certified organic cotton towel,

CO2 REDUCED CARBON FOOTPRINT

nanoan

with purpose...

nanoan

SPECIALIZED QUALITY

Nandan Terry innovates

dyed in tea based natural dyes.\*\*

Complete your morning ritual,

Scan here to know more

CO2 REDUCED CARBON FOOTPRINT

INDULGENCE

Made for comfortable bathing experience feels

Tracioushome

Nandan's innovation Ellison yarn is specially

CONFETTI

Decorate your bath spaces with contemporary





NANDAN's repertoire have an array of sustainable & performance towel collection that are quickly drying, extra absorbent & stay softer after every bath. Towels are shielded from viruses & bacteria by treating them with anti- microbial finishes & are fade resistant up to multiple washes....retaining their softness & bluk.

Softer, Bulkier, Absorbe